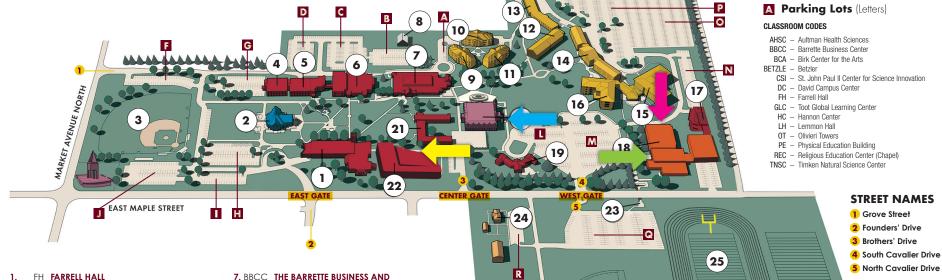

# WALSH UNIVERSITY

Academic Affairs Academic Support Center Advancement/Alumni Br. Edmond Drouin Library Business Office Classrooms **Human Resources** Information Technology Services Office of the President Student Service Center Financial Aid/Registrar/Student Billing

## 2. REC OUR LADY OF PERPETUAL HELP CHAPEL

Classrooms Religious Education Center Faculty Offices

### BIERY BASEBALL COMPLEX

## CSI SAINT JOHN PAUL II CENTER FOR SCIENCE INNOVATION

Classrooms Faculty Offices Research Labs

## 5. TNSC TIMKEN NATURAL SCIENCES CENTER

Classrooms Faculty Offices Research Labs

## 6. AHSC AULTMAN HEALTH FOUNDATION HEALTH SCIENCES CENTER/THE DON & IDA

**BETZLER SOCIAL AND BEHAVIORAL SCIENCES CENTER** Betzler Auditorium

Byers School of Nursing Classrooms/Labs Faculty Offices

## **COMMUNITY CENTER**

Auxiliary/Special Services Betzler Grille Br. Robert Francoeur Conference Center Classrooms DeVille School of Business

## Professional Advising ST. KATHARINE DREXEL HOUSE

Campus Ministry The Garage

### 9. **MEIER HALL**

10. STEIN HALL

### 11. **BRAUCHLER HALL**

12. LH LEMMON HALL

### 13. **SEANOR HALL**

## MENARD HALL/BETZLER TOWERS

Campus Police

### **OT OLIVIERI FAMILY TOWERS**

## **MARIE & ERVIN WILKOF TOWERS**

17. BCA THE BIRK CENTER FOR THE ARTS Atrium Gallery Fine and Performing Arts Offices Walsh Chorale/Chamber Singers

## Walsh Marching Band PE GAETANO M. CECCHINI FAMILY HEALTH AND WELLNESS COMPLEX

Athletic Offices Alumni Arena Gymnasium Classrooms Mercy Wellness Center Cecchini Center

## **HC HANNON CHILD DEVELOPMENT CENTER** Classrooms/Labs

PRACTICE

25.

Faculty Offices

INTRAMURAL FIELDS & TENNIS COURTS

S

### 20. DC THE PAUL & CAROL DAVID FAMILY CAMPUS CENTER

Admissions Barnes & Noble Bookstore Founders Rooms Herttna Counseling Center Post Office Schervish Dining Center Sodexo Food Services Student Affairs

### 21. LA MENNAIS HALL

University Marketina & Communications

## 22. GLC THE MARLENE AND JOE TOOT GLOBAL LEARNING CENTER

Camelot Music Career Readiness & Development Center Cavalier Café Digital Classrooms/Labs James B. Renacci Forum & Center for Civic Engagement Mother Angellica Studio Research Institutes Saint Teresa of Calcutta Chapel

## **TUNNEL TO ATHLETIC FIELDS**

## HOOVER HISTORICAL CENTER AND WALSH UNIVERSITY ATHLETIC STADIUM

Larry Staudt Field

**HOOVER PARK** 

2020 East Maple Street • North Canton, Ohio 44720-3336 Main Line: 330-490-7090 • Toll Free: 1-800-362-9846 Fax: 330-490-7165 • Email: admissions@walsh.edu